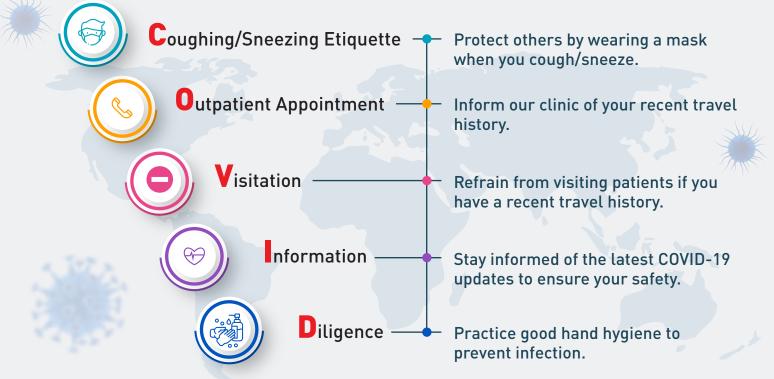

### We care, we are reliable, we make a difference

Sunway Medical Centre practices stringent precautionary measures to ensure a safe hospital environment for everyone. We hereby urge you to cooperate with us to keep Covid-19 at bay.

# Let us work together to protect ourselves against Covid-19.