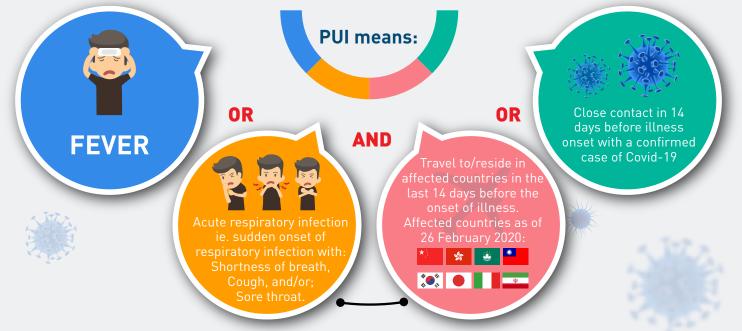

# **COVID-19 ALERT**

All visitors are screened/triaged to see if they fulfil the **Patient Under Investigation (PUI)** requirements. Please remember to bring your identity documents, such as Identity Card, Driving License or Passport

### If you fulfil the PUI requirements:

All suspected cases will be referred to a **designated public hospital** in accordance with MOH's Clinical Criteria & Operating Guidelines.

## If you do not fulfil the PUI requirements:

You will be assessed and treated accordingly at our hospital.